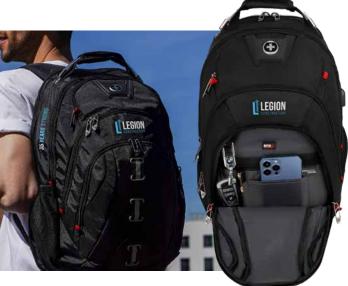

CKPACK

**SD857** 

5

12

1

2

RFID

Pixel backpack is a sleek black backpack with reflectors in the front. It is perfect for students, professionals and travelers.

8

- 3: TSA-friendly with mouse pouch design
- 4: Trolley sleeve fit over luggage upright handle for easy carrying
- 5: Durable materials
- 6: Dedicated padded laptop pocket fit 16" MacBook Pro compartment, fit every Notebook up to 15.25" x 10.375" x 1" (39 x 26 x 2.5cm)
- 7: Pockets for water bottle/storage
- 8: Sunglasses pocket
- 9: Multi-function organized pockets

6

9

- 10: Adjustable shoulder straps with S-curve ergonomics
- 11: Strategically breathable padded air-mesh backpack for comfort

4

12: Water repellent

11

Pixel backpack is a sleek black backpack with reflectors in the front. It is perfect for students, professionals and travelers.