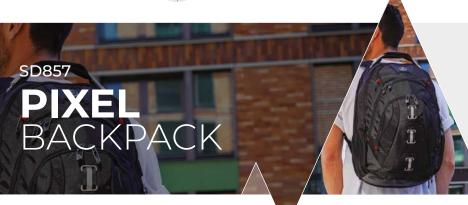

CKPACK

**SD857** 

5

12

1

2

RFID

Pixel backpack is a sleek black backpack with reflectors in the front. It is perfect for students, professionals and travelers.