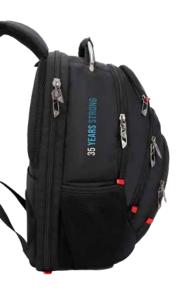

- 1: Patented smart USB interface with built-in cable design
- 2: RFID protection

1

I T

3

10

7

Ð

LEGION

8

- 3: TSA-friendly with mouse pouch design
- 4: Trolley sleeve fit over luggage upright handle for easy carrying
- 5: Durable materials
- 6: Dedicated padded laptop pocket fit 16" MacBook Pro compartment, fit every Notebook up to 15.25" x 10.375" x 1" (39 x 26 x 2.5cm)
- 7: Pockets for water bottle/storage
- 8: Sunglasses pocket
- 9: Multi-function organized pockets

6

9

- 10: Adjustable shoulder straps with S-curve ergonomics
- 11: Strategically breathable padded air-mesh backpack for comfort

4

12: Water repellent

11

Pixel backpack is a sleek black backpack with reflectors in the front. It is perfect for students, professionals and travelers.